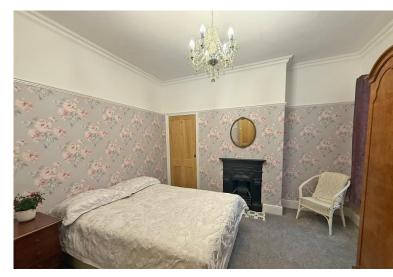

# **Property Description**

This lovely property when briefly described comprises entrance porch, hallway, bay fronted lounge, rear facing dining room, large modern kitchen diner to the ground floor. On the first floor are three large bedrooms and a beautiful bathroom with modern roll top bath and separate shower stall. Enclosed yard to the rear with an outhouse housing the gas boiler.

### **GROUND FLOOR**

14' 8" x 12' 1" (4.47m x 3.68m)

DINING ROOM 12' 1" x 11' 5" (3.68m x 3.48m)

16' 5" x 10' 9" (5m x 3.28m)

17' 6" x 14' 6" (5.33m x 4.42m)

BEDROOM 13' x 11' 6" (3.96m x 3.51m)

10' 9" x 7' 6" (3.28m x 2.29m)