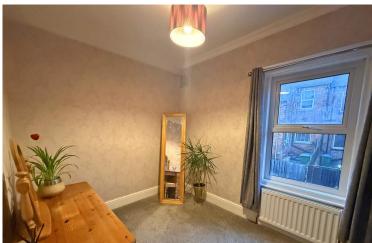

# **Property Description**

This lovely property when briefly described comprises entrance porch, hallway, bay fronted lounge, rear facing dining room, large modern kitchen diner to the ground floor. On the first floor are three large bedrooms and a beautiful bathroom with modern roll top bath and separate shower stall. Enclosed yard to the rear with an outhouse housing the gas boiler.

### **GROUND FLOOR**

14' 8" x 12' 1" (4.47m x 3.68m)

DINING ROOM 12' 1" x 11' 5" (3.68m x 3.48m)

16' 5" x 10' 9" (5m x 3.28m)

17' 6" x 14' 6" (5.33m x 4.42m)

BEDROOM 13' x 11' 6" (3.96m x 3.51m)

10' 9" x 7' 6" (3.28m x 2.29m)