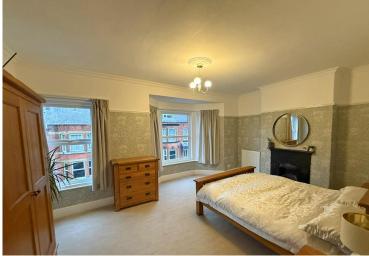

# **Property Description**

This lovely property when briefly described comprises entrance porch, hallway, bay fronted lounge, rear facing dining room, large modern kitchen diner to the ground floor. On the first floor are three large bedrooms and a beautiful bathroom with modern roll top bath and separate shower stall. Enclosed yard to the rear with an outhouse housing the gas boiler.

### **GROUND FLOOR**

14' 8" x 12' 1" (4.47m x 3.68m)

DINING ROOM 12' 1" x 11' 5" (3.68m x 3.48m)

16' 5" x 10' 9" (5m x 3.28m)

17' 6" x 14' 6" (5.33m x 4.42m)

BEDROOM 13' x 11' 6" (3.96m x 3.51m)

10' 9" x 7' 6" (3.28m x 2.29m)