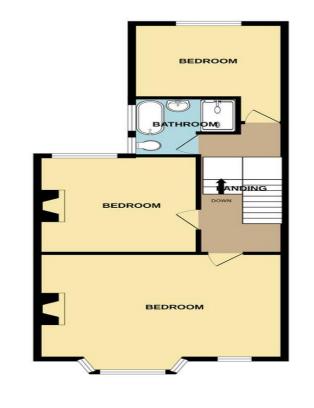

GROUND FLOOR 619 sq.ft. (57.5 sq.m.) approx.

1ST FLOOR 619 sq.ft. (57.5 sq.m.) approx.

#### TOTAL FLOOR AREA : 1238 sq.ft. (115.1 sq.m.) ap been made to ensure the accuracy of the floorplan o is and any other items are approximate and no respo ent. This plan is for illustrative purposes only and she is services, systems and appliances shown have not as to their operability or efficiency can be niven.

### **GROUND FLOOR**

14' 8" x 12' 1" (4.47m x 3.68m)

DINING ROOM 12' 1" x 11' 5" (3.68m x 3.48m)

16' 5" x 10' 9" (5m x 3.28m)

17' 6" x 14' 6" (5.33m x 4.42m)

BEDROOM 13' x 11' 6" (3.96m x 3.51m)

10' 9" x 7' 6" (3.28m x 2.29m)

PORCH

HALLWAY

LOUNGE

KITCHEN/DINER

FIRST FLOOR

LANDING

BEDROOM

BEDROOM

BATHROOM

**OUTSIDE** 

REAR YARD