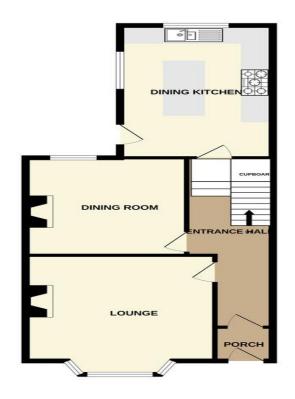

GROUND FLOOR 619 sq.ft. (57.5 sq.m.) approx.

1ST FLOOR 619 sq.ft. (57.5 sq.m.) approx.

#### TOTAL FLOOR AREA : 1238 sq.ft. (115.1 sq.m.) ap been made to ensure the accuracy of the floorplan o is and any other items are approximate and no respo ent. This plan is for illustrative purposes only and she is services, systems and appliances shown have not as to their operability or efficiency can be niven.

### **GROUND FLOOR**

14' 8" x 12' 1" (4.47m x 3.68m)

DINING ROOM 12' 1" x 11' 5" (3.68m x 3.48m)

16' 5" x 10' 9" (5m x 3.28m)

17' 6" x 14' 6" (5.33m x 4.42m)

BEDROOM 13' x 11' 6" (3.96m x 3.51m)

10' 9" x 7' 6" (3.28m x 2.29m)

PORCH

HALLWAY

LOUNGE

KITCHEN/DINER

FIRST FLOOR

LANDING

BEDROOM

BEDROOM