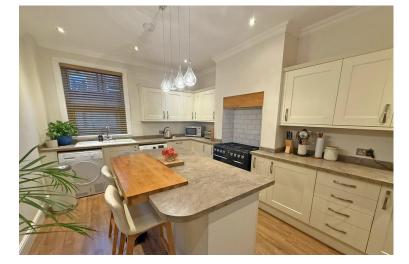

# **Property Description**

This lovely property when briefly described comprises entrance porch, hallway, bay fronted lounge, rear facing dining room, large modern kitchen diner to the ground floor. On the first floor are three large bedrooms and a beautiful bathroom with modern roll top bath and separate shower stall. Enclosed yard to the rear with an outhouse housing the gas boiler.