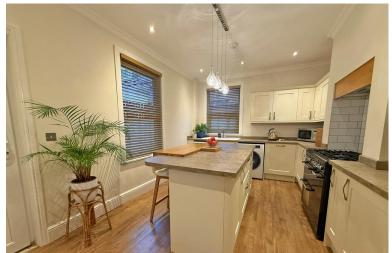

# **Property Description**

This lovely property when briefly described comprises entrance porch, hallway, bay fronted lounge, rear facing dining room, large modern kitchen diner to the ground floor. On the first floor are three large bedrooms and a beautiful bathroom with modern roll top bath and separate shower stall. Enclosed yard to the rear with an outhouse housing the gas boiler.

### **GROUND FLOOR**

14' 8" x 12' 1" (4.47m x 3.68m)

DINING ROOM 12' 1" x 11' 5" (3.68m x 3.48m)

16' 5" x 10' 9" (5m x 3.28m)

17' 6" x 14' 6" (5.33m x 4.42m)

BEDROOM 13' x 11' 6" (3.96m x 3.51m)

10' 9" x 7' 6" (3.28m x 2.29m)