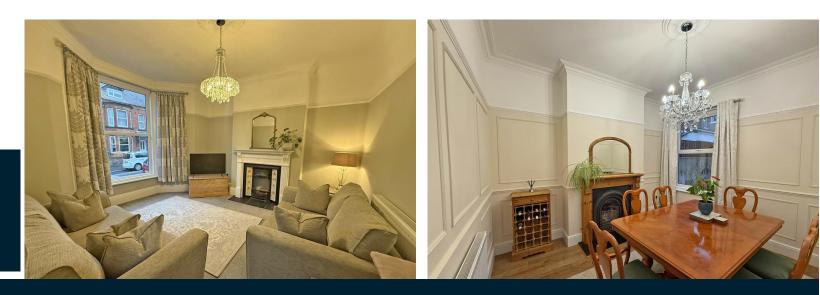

# **Property Description**

This lovely property when briefly described comprises entrance porch, hallway, bay fronted lounge, rear facing dining room, large modern kitchen diner to the ground floor. On the first floor are three large bedrooms and a beautiful bathroom with modern roll top bath and separate shower stall. Enclosed yard to the rear with an outhouse housing the gas boiler.

### **GROUND FLOOR**

14' 8" x 12' 1" (4.47m x 3.68m)

DINING ROOM 12' 1" x 11' 5" (3.68m x 3.48m)

16' 5" x 10' 9" (5m x 3.28m)

17' 6" x 14' 6" (5.33m x 4.42m)

BEDROOM 13' x 11' 6" (3.96m x 3.51m)

10' 9" x 7' 6" (3.28m x 2.29m)