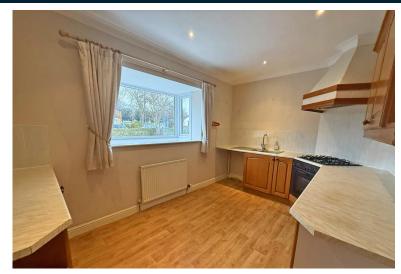

# **Property Description**

The property when briefly described comprises, entrance hall, front facing kitchen, lounge, rear facing conservatory and sunroom. Three bedrooms, master with en suite and shower room. Attached garage, gardens to the front and rear with stunning views, large driveway, gas central heating and upvc double glazing.

## **GROUND FLOOR**

ENTRANCE HALL

LOUNGE

KITCHEN

BEDROOM

ENSUITE

BEDROOM

BEDROOM