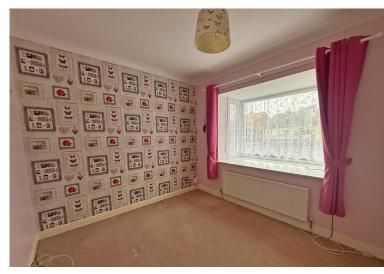

## **GROUND FLOOR**

ENTRANCE HALL

LOUNGE

KITCHEN

BEDROOM

ENSUITE

BEDROOM

BEDROOM

11'5" x 8'7" (3.48m x 2.62m)

8' 7" x 8' 7" (2.62m x 2.62m)

7' 2" x 5' 5" (2.18m x 1.65m)

18' 6" x 8' 5" (5.64m x 2.57m)

SUN ROOM

23' 3" x 8' 6" (7.09m x 2.59m)

15' 7" x 11' 7" (4.75m x 3.53m)