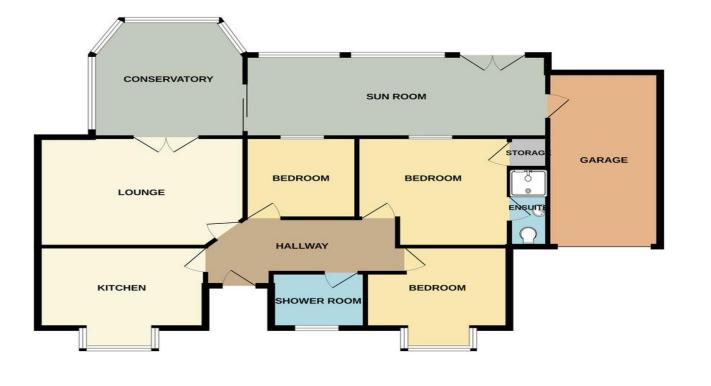

# GROUND FLOOR 1251 sq.ft. (116.2 sq.m.) approx.

## **GROUND FLOOR**

ENTRANCE HALL

LOUNGE

KITCHEN

BEDROOM

ENSUITE

BEDROOM

BEDROOM

OUTSIDE

GARAGE

GARDENS

SHOWER ROOM

CONSERVATORY

12' 5" x 11' 7" (3.78m x 3.53m)

12' 9" x 8' 7" (3.89m x 2.62m)

II'7" x 8'7" (3.53m x 2.62m)

11'5" x 8'7" (3.48m x 2.62m)

8' 7" x 8' 7" (2.62m x 2.62m)

7' 2" x 5' 5" (2.18m x 1.65m)

18' 6" x 8' 5" (5.64m x 2.57m)

SUN ROOM

23' 3" x 8' 6" (7.09m x 2.59m)

15' 7" x 11' 7" (4.75m x 3.53m)