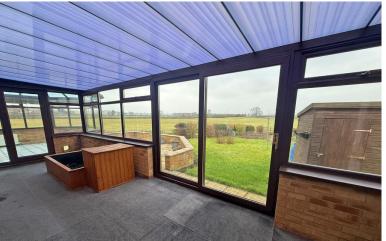

# **Property Description**

The property when briefly described comprises, entrance hall, front facing kitchen, lounge, rear facing conservatory and sunroom. Three bedrooms, master with en suite and shower room. Attached garage, gardens to the front and rear with stunning views, large driveway, gas central heating and upvc double glazing.

OUTSIDE

GARAGE

GARDENS

SHOWER ROOM

CONSERVATORY

12' 5" x 11' 7" (3.78m x 3.53m)

12' 9" x 8' 7" (3.89m x 2.62m)

II'7" x 8'7" (3.53m x 2.62m)

11'5" x 8'7" (3.48m x 2.62m)

8' 7" x 8' 7" (2.62m x 2.62m)

7' 2" x 5' 5" (2.18m x 1.65m)

18' 6" x 8' 5" (5.64m x 2.57m)

SUN ROOM

23' 3" x 8' 6" (7.09m x 2.59m)

15' 7" x 11' 7" (4.75m x 3.53m)