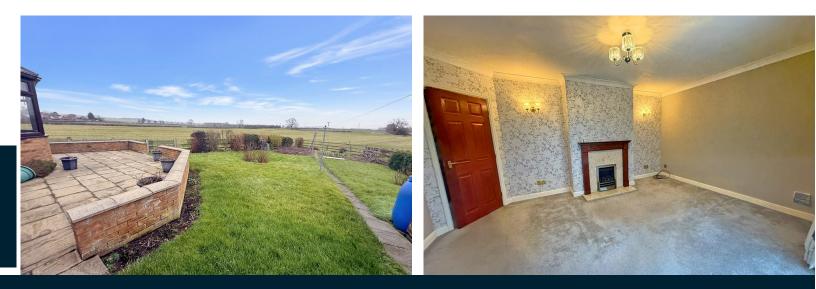

# **Property Description**

The property when briefly described comprises, entrance hall, front facing kitchen, lounge, rear facing conservatory and sunroom. Three bedrooms, master with en suite and shower room. Attached garage, gardens to the front and rear with stunning views, large driveway, gas central heating and upvc double glazing.

## **GROUND FLOOR**

ENTRANCE HALL

LOUNGE

KITCHEN

BEDROOM

ENSUITE

BEDROOM

BEDROOM

OUTSIDE

GARAGE

GARDENS

SHOWER ROOM

CONSERVATORY

12' 5" x 11' 7" (3.78m x 3.53m)

12' 9" x 8' 7" (3.89m x 2.62m)

II'7" x 8'7" (3.53m x 2.62m)