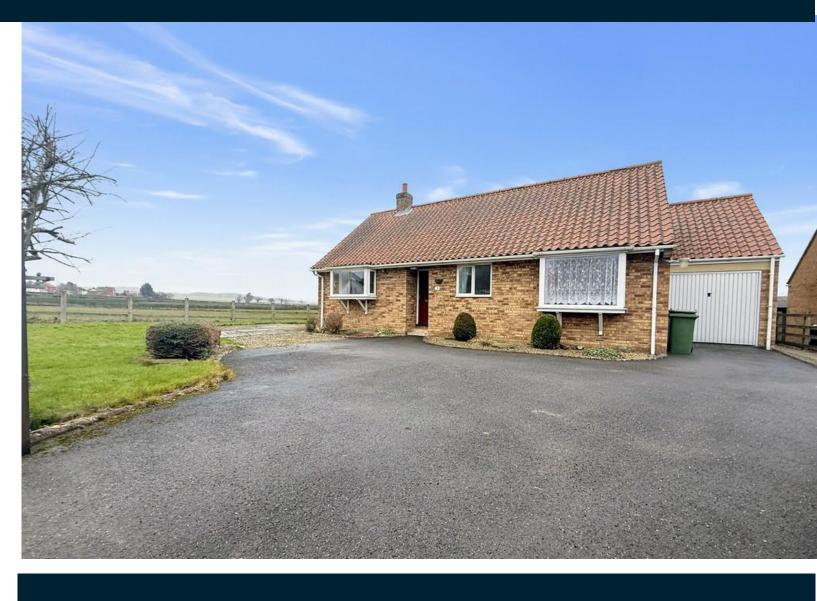

# **£340,000** 3 CARR LANE, EAST AYTON, SCARBOROUGH, YOI3 9HW

- Detached Bungalow
- Three Bedrooms
- Countryside Views
- Garage, Gardens And Parking

STUNNING OPEN COUNTRYSIDE VIEWS TO THIS THREE BEDROOM DETACHED BUNGALOW IN THE BEAUTIFUL VILLAGE OF EAST AYTON. OFFERED TO THE MARKET WITH NO ONWARD CHAIN, WITH ATTACHED GARAGE, CONSERVATORY AND SUNROOM, THIS WILL MAKE A LOVELY HOME FOR SOMEONE IN A BEAUTIFUL SETTING.

# **Property Description**

The property when briefly described comprises, entrance hall, front facing kitchen, lounge, rear facing conservatory and sunroom. Three bedrooms, master with en suite and shower room. Attached garage, gardens to the front and rear with stunning views, large driveway, gas central heating and upvc double glazing.