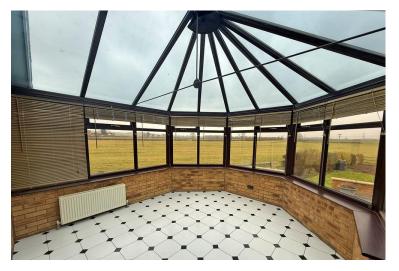

# **Property Description**

The property when briefly described comprises, entrance hall, front facing kitchen, lounge, rear facing conservatory and sunroom. Three bedrooms, master with en suite and shower room. Attached garage, gardens to the front and rear with stunning views, large driveway, gas central heating and upvc double glazing.

OUTSIDE

GARAGE

GARDENS

SHOWER ROOM

CONSERVATORY

12' 5" x 11' 7" (3.78m x 3.53m)

12' 9" x 8' 7" (3.89m x 2.62m)

II'7" x 8'7" (3.53m x 2.62m)