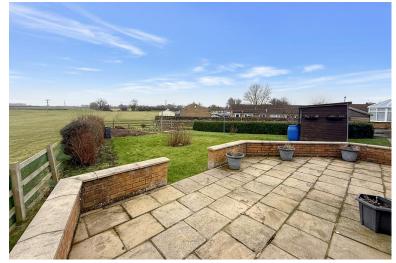

# **£340,000** 3 CARR LANE, EAST AYTON, SCARBOROUGH, YOI3 9HW

- Detached Bungalow
- Three Bedrooms
- Countryside Views
- Garage, Gardens And Parking

STUNNING OPEN COUNTRYSIDE VIEWS TO THIS THREE BEDROOM DETACHED BUNGALOW IN THE BEAUTIFUL VILLAGE OF EAST AYTON. OFFERED TO THE MARKET WITH NO ONWARD CHAIN, WITH ATTACHED GARAGE, CONSERVATORY AND SUNROOM, THIS WILL MAKE A LOVELY HOME FOR SOMEONE IN A BEAUTIFUL SETTING.

# **Property Description**

The property when briefly described comprises, entrance hall, front facing kitchen, lounge, rear facing conservatory and sunroom. Three bedrooms, master with en suite and shower room. Attached garage, gardens to the front and rear with stunning views, large driveway, gas central heating and upvc double glazing.

OUTSIDE

GARAGE

GARDENS

SHOWER ROOM

CONSERVATORY

12' 5" x 11' 7" (3.78m x 3.53m)

12' 9" x 8' 7" (3.89m x 2.62m)

II'7" x 8'7" (3.53m x 2.62m)