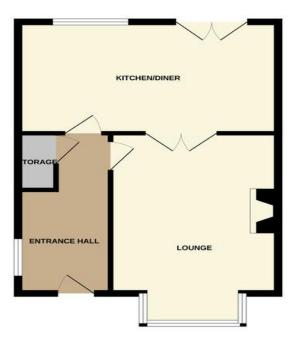

#### 24 Rockingham Drive, Scarborough, YO12 5PG

GROUND FLOOR 450 sq.ft. (41.8 sq.m.) approx. 1ST FLOOR 438 sq.ft. (40.7 sq.m.) approx.

TOTAL FLOOR AREA: 889 sq.ft. (82.6 sq.m.) approx.

Whilst every attempt has been made to ensure the accuracy of the foopfain contained here, measureme of doors, windows, rooms and any other items are approximate and no responsibility is taken for any emorphism or mis-statement. This plan is for illustrative purposes only and should be used as such by an experiment of the prospective purchaser. The way as to their operationality or efficiency can be given.

### **GROUND FLOOR**

ENTRANCE HALL

LOUNGE 17 ' x 11' 8" (5.18m x 3.56m) into bay

KITCHEN/DINER 18' 6" x 10' 1" (5.64m x 3.07m)