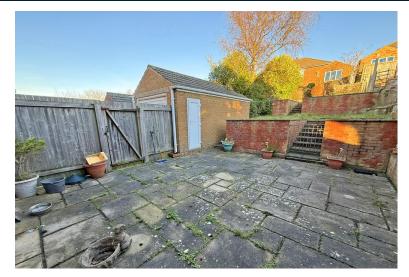

# **Property Description**

The property when briefly described comprises, entrance hall, bay fronted lounge, open plan modern kitchen diner to the rear, on the first floor are three well-appointed bedrooms and a family bathroom. Terraced gardens to the rear of the property, driveway and garage externally.

### **OUTSIDE**

GARAGE

GARDENS