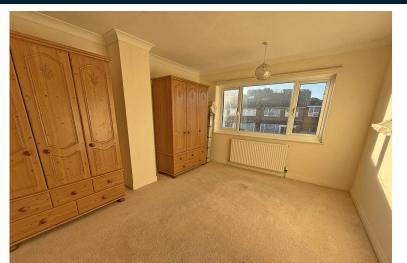

# **Property Description**

The property when briefly described comprises, entrance hall, bay fronted lounge, open plan modern kitchen diner to the rear, on the first floor are three well-appointed bedrooms and a family bathroom. Terraced gardens to the rear of the property, driveway and garage externally.

### **FIRST FLOOR**

LANDING

BEDROOM 13' 4" x 11' 4" (4.06m x 3.45m)

BEDROOM 11' 2" x 10' 9" (3.4m x 3.28m)

BEDROOM 8' 3" x 7' 4" (2.5 l m x 2.24m)

BATHROOM