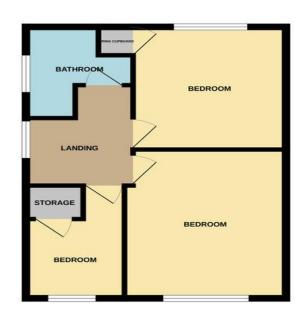

#### 24 Rockingham Drive, Scarborough, YO12 5PG

GROUND FLOOR 450 sq.ft. (41.8 sq.m.) approx. 1ST FLOOR 438 sq.ft. (40.7 sq.m.) approx.

TOTAL FLOOR AREA: 889 sq.ft. (82.6 sq.m.) approx.

Whilst every attempt has been made to ensure the accuracy of the foopfain contained here, measureme of doors, windows, rooms and any other items are approximate and no responsibility is taken for any emorphism or mis-statement. This plan is for illustrative purposes only and should be used as such by an experiment of the prospective purchaser. The way as to their operationality or efficiency can be given.

### **FIRST FLOOR**

LANDING

BEDROOM 13' 4" x 11' 4" (4.06m x 3.45m)

BEDROOM 11' 2" x 10' 9" (3.4m x 3.28m)

BEDROOM 8' 3" x 7' 4" (2.5 l m x 2.24m)

BATHROOM