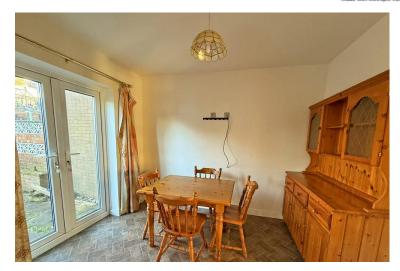

# **Property Description**

The property when briefly described comprises, entrance hall, bay fronted lounge, open plan modern kitchen diner to the rear, on the first floor are three well-appointed bedrooms and a family bathroom. Terraced gardens to the rear of the property, driveway and garage externally.

### **GROUND FLOOR**

ENTRANCE HALL

LOUNGE 17 ' x 11' 8" (5.18m x 3.56m) into bay

KITCHEN/DINER 18' 6" x 10' 1" (5.64m x 3.07m)