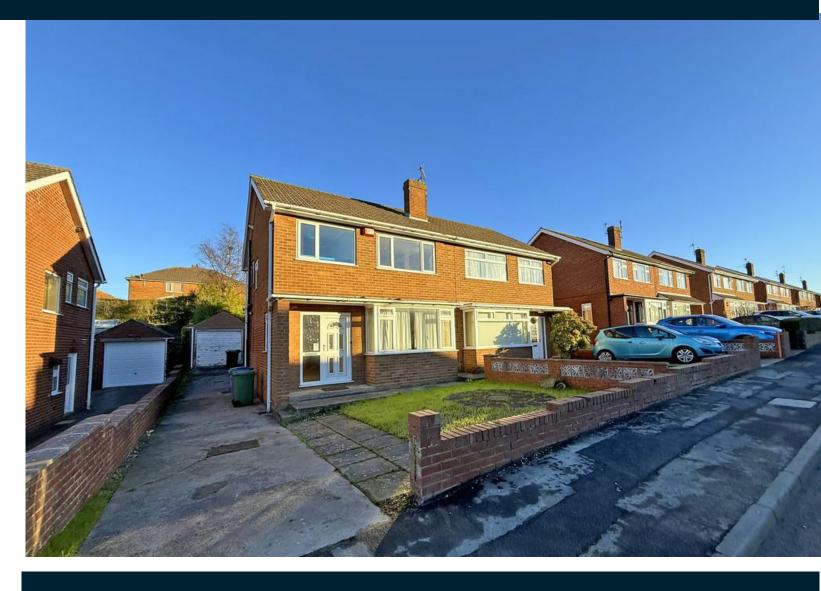

## £245,000 24 ROCKINGHAM DRIVE, SCARBOROUGH, YOI 2 5PG

- Semi-Detached House
- Three Bedrooms
- Garage And Gardens
- Modern Kitchen Diner

A SOUGHT-AFTER AREA AND TYPE OF PROPERTY WITH NO ONWARD CHAIN, THIS COATES BUILT THREE BEDROOM SEMI DETACHED HOUSE WILL MAKE A FANTASTIC FAMILY HOME. SITUATE IN THIS POPULAR NORTH SIDE AREA, WITH MODERN KITCHEN, TERRACED REAR GARDEN, DRIVEWAY AND GARAGE.

# **Property Description**

The property when briefly described comprises, entrance hall, bay fronted lounge, open plan modern kitchen diner to the rear, on the first floor are three well-appointed bedrooms and a family bathroom. Terraced gardens to the rear of the property, driveway and garage externally.