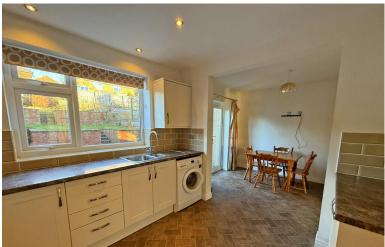

# **Property Description**

The property when briefly described comprises, entrance hall, bay fronted lounge, open plan modern kitchen diner to the rear, on the first floor are three well-appointed bedrooms and a family bathroom. Terraced gardens to the rear of the property, driveway and garage externally.

### **GROUND FLOOR**

ENTRANCE HALL

LOUNGE 17 ' x 11' 8" (5.18m x 3.56m) into bay

KITCHEN/DINER 18' 6" x 10' 1" (5.64m x 3.07m)