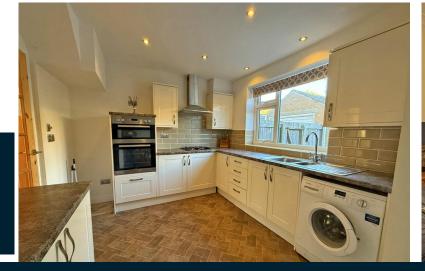

# **Property Description**

The property when briefly described comprises, entrance hall, bay fronted lounge, open plan modern kitchen diner to the rear, on the first floor are three well-appointed bedrooms and a family bathroom. Terraced gardens to the rear of the property, driveway and garage externally.

### **GROUND FLOOR**

ENTRANCE HALL

LOUNGE 17 ' x 11' 8" (5.18m x 3.56m) into bay

KITCHEN/DINER 18' 6" x 10' 1" (5.64m x 3.07m)