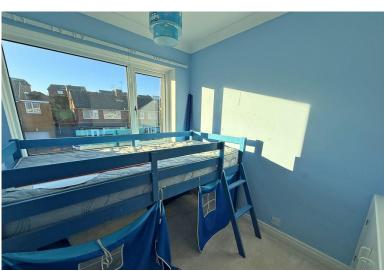

# **Property Description**

The property when briefly described comprises, entrance hall, bay fronted lounge, open plan modern kitchen diner to the rear, on the first floor are three well-appointed bedrooms and a family bathroom. Terraced gardens to the rear of the property, driveway and garage externally.

### **FIRST FLOOR**

LANDING

BEDROOM 13' 4" x 11' 4" (4.06m x 3.45m)

BEDROOM 11' 2" x 10' 9" (3.4m x 3.28m)

BEDROOM 8' 3" x 7' 4" (2.5 l m x 2.24m)

BATHROOM