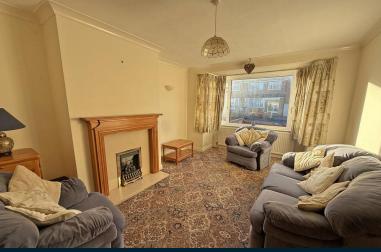

# **Property Description**

The property when briefly described comprises, entrance hall, bay fronted lounge, open plan modern kitchen diner to the rear, on the first floor are three well-appointed bedrooms and a family bathroom. Terraced gardens to the rear of the property, driveway and garage externally.

### **GROUND FLOOR**

ENTRANCE HALL

LOUNGE 17 ' x 11' 8" (5.18m x 3.56m) into bay

KITCHEN/DINER 18' 6" x 10' 1" (5.64m x 3.07m)