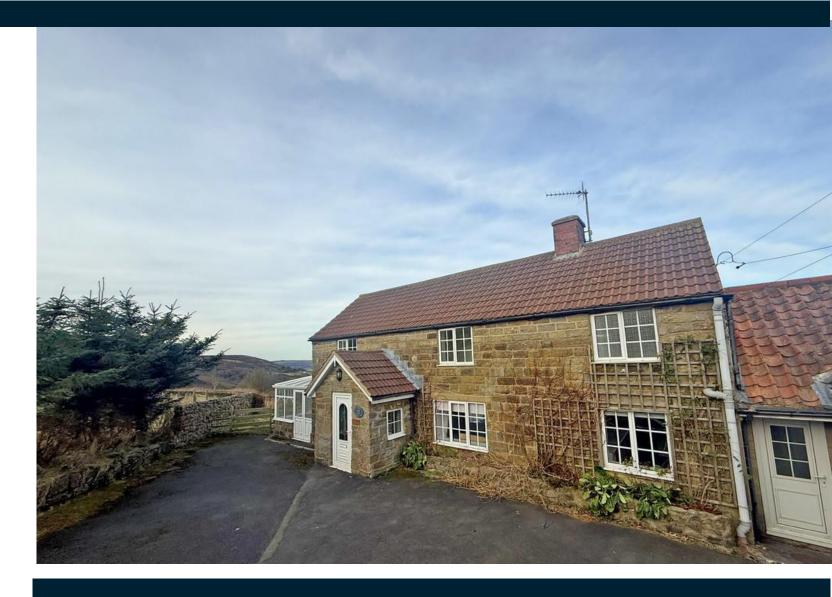

£550,000
CRAG COTTAGE, SCHOOL LANE, RAVENSCAR, SCARBOROUGH, YO 13 0ES

- Detached Cottage
- Four Bedrooms
- Magnificent Sea Views
- Repairs Required

LOCATED IN THE MOST PICTURESQUE SETTING WITH MAGNIFICENT, PANORAMIC SEA VIEWS OVER TOWARD ROBIN HOODS BAY AND THE RAVEN HALL, IS THIS GORGEOUS FOUR BEDROOM DETACHED COTTAGE. IN NEED OF SOME REPAIR THIS WILL MAKE A FANTASTIC PROPERTY WITH JAW DROPPING ARMCHAIR VIEWS FORM ALMOST EVERY ROOM.

# **Property Description**

The property when briefly described comprises, entrance porch, open plan lounge diner, conservatory, kitchen, shelved pantry, ground floor master bedroom with en-suite. Three further bedrooms and family bathroom to the first floor. Attached garage, with electric door and oil-fired central heating boiler. Gardens to three sides captivating on the superb views and a summer house.