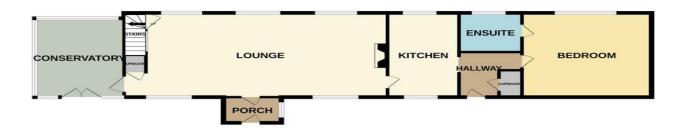

## Crag Cottage, School Lane, Ravenscar, Scarborough, YO13 0ES

GROUND FLOOR 927 sq.ft. (86.1 sq.m.) approx.

1ST FLOOR 533 sq.ft. (49.5 sq.m.) approx.

Whilst nevery allowed the Charles and the Charles and the Section of the Section of Section of the Section of t

# **Property Description**

The property when briefly described comprises, entrance porch, open plan lounge diner, conservatory, kitchen, shelved pantry, ground floor master bedroom with en-suite. Three further bedrooms and family bathroom to the first floor. Attached garage, with electric door and oil-fired central heating boiler. Gardens to three sides captivating on the superb views and a summer house.

#### **GROUND FLOOR**

**ENTRANCE PORCH** 

LOUNGE/DINER 28' 6" x 13' 7" (8.69m x 4.14m)

CONSERVATORY
11' 9" x 9' 8" (3.58m x 2.95m)

KITCHEN 14' 4" x 7' 6" (4.37m x 2.29m)

REAR HALL

SHELVED PANTRY

MASTER BEDROOM 14' 10" x 13' 9" (4.52m x 4.19m) ENSUITE 6' 7" x 6' 3" (2.01m x 1.91m)