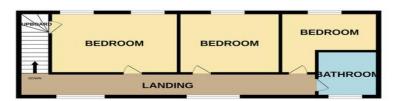

## Crag Cottage, School Lane, Ravenscar, Scarborough, YO13 0ES

GROUND FLOOR 927 sq.ft. (86.1 sq.m.) approx.

1ST FLOOR 533 sq.ft. (49.5 sq.m.) approx.

Whilst nevery allowed the Charles and the Charles and the Section of the Section of Section of the Section of t

#### **FIRST FLOOR**

**LANDING** 

BEDROOM 13' 9" x 10' 8" (4.19m x 3.25m)

BEDROOM 11' x 10' 6" (3.35m x 3.2m)

BEDROOM 7' 8" x 7' 8" (2.34m x 2.34m)

BATHROOM