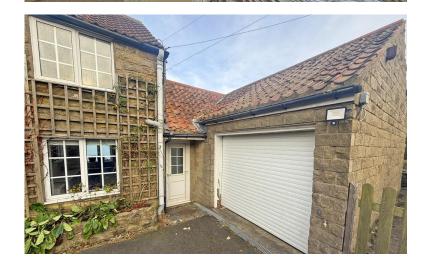

their accuracy, they should not be relied upon and potential buyers are advised to recheck the measurements

## Crag Cottage, School Lane, Ravenscar, Scarborough, YO13 0ES

GROUND FLOOR 927 sq.ft. (86.1 sq.m.) approx.



1ST FLOOR 533 sq.ft. (49.5 sq.m.) approx.



Whilst nevery allowed the Charles and the Charles and the Section of the Section of Section of the Section of t





# **Property Description**

The property when briefly described comprises, entrance porch, open plan lounge diner, conservatory, kitchen, shelved pantry, ground floor master bedroom with en-suite. Three further bedrooms and family bathroom to the first floor. Attached garage, with electric door and oil-fired central heating boiler. Gardens to three sides captivating on the superb views and a summer house.









#### **GROUND FLOOR**

**ENTRANCE PORCH** 

LOUNGE/DINER 28' 6" x 13' 7" (8.69m x 4.14m)

CONSERVATORY
11' 9" x 9' 8" (3.58m x 2.95m)

KITCHEN 14' 4" x 7' 6" (4.37m x 2.29m)

REAR HALL

SHELVED PANTRY

MASTER BEDROOM 14' 10" x 13' 9" (4.52m x 4.19m) ENSUITE 6' 7" x 6' 3" (2.01m x 1.91m)

#### **FIRST FLOOR**

**LANDING** 

BEDROOM 13' 9" x 10' 8" (4.19m x 3.25m)

BEDROOM 11' x 10' 6" (3.35m x 3.2m)

BEDROOM 7' 8" x 7' 8" (2.34m x 2.34m)

BATHROOM

### **OUTSIDE**

**GARDENS** 

GARAGE 15' 10" x 10' 6" (4.83m x 3.2m)