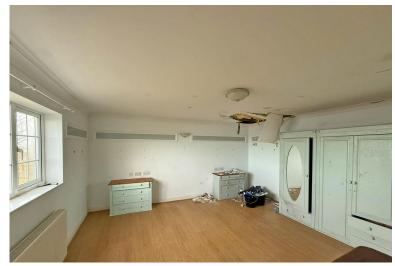

# **Property Description**

The property when briefly described comprises, entrance porch, open plan lounge diner, conservatory, kitchen, shelved pantry, ground floor master bedroom with en-suite. Three further bedrooms and family bathroom to the first floor. Attached garage, with electric door and oil-fired central heating boiler. Gardens to three sides captivating on the superb views and a summer house.

#### **GROUND FLOOR**

**ENTRANCE PORCH** 

LOUNGE/DINER 28' 6" x 13' 7" (8.69m x 4.14m)

CONSERVATORY
11' 9" x 9' 8" (3.58m x 2.95m)

KITCHEN 14' 4" x 7' 6" (4.37m x 2.29m)

REAR HALL

SHELVED PANTRY

MASTER BEDROOM 14' 10" x 13' 9" (4.52m x 4.19m) ENSUITE 6' 7" x 6' 3" (2.01m x 1.91m)

#### **FIRST FLOOR**

**LANDING** 

BEDROOM 13' 9" x 10' 8" (4.19m x 3.25m)

BEDROOM 11' x 10' 6" (3.35m x 3.2m)

BEDROOM 7' 8" x 7' 8" (2.34m x 2.34m)

BATHROOM