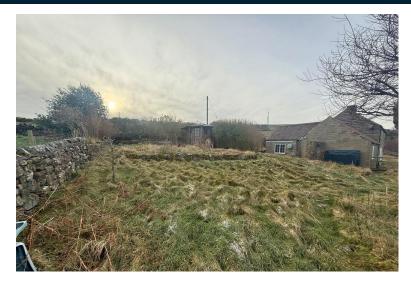

# **Property Description**

The property when briefly described comprises, entrance porch, open plan lounge diner, conservatory, kitchen, shelved pantry, ground floor master bedroom with en-suite. Three further bedrooms and family bathroom to the first floor. Attached garage, with electric door and oil-fired central heating boiler. Gardens to three sides captivating on the superb views and a summer house.

### **OUTSIDE**

**GARDENS** 

GARAGE 15' 10" x 10' 6" (4.83m x 3.2m)