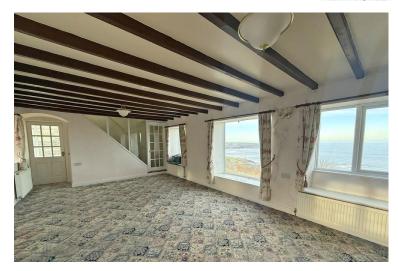

# **Property Description**

The property when briefly described comprises, entrance porch, open plan lounge diner, conservatory, kitchen, shelved pantry, ground floor master bedroom with en-suite. Three further bedrooms and family bathroom to the first floor. Attached garage, with electric door and oil-fired central heating boiler. Gardens to three sides captivating on the superb views and a summer house.

#### **GROUND FLOOR**

**ENTRANCE PORCH** 

LOUNGE/DINER 28' 6" x 13' 7" (8.69m x 4.14m)

CONSERVATORY
11' 9" x 9' 8" (3.58m x 2.95m)

KITCHEN 14' 4" x 7' 6" (4.37m x 2.29m)

REAR HALL

SHELVED PANTRY

MASTER BEDROOM 14' 10" x 13' 9" (4.52m x 4.19m) ENSUITE 6' 7" x 6' 3" (2.01m x 1.91m)