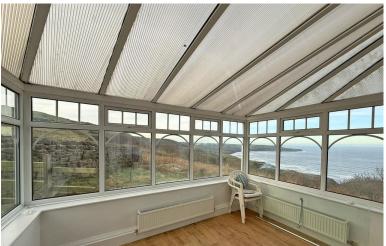

# **Property Description**

The property when briefly described comprises, entrance porch, open plan lounge diner, conservatory, kitchen, shelved pantry, ground floor master bedroom with en-suite. Three further bedrooms and family bathroom to the first floor. Attached garage, with electric door and oil-fired central heating boiler. Gardens to three sides captivating on the superb views and a summer house.

#### **GROUND FLOOR**

**ENTRANCE PORCH** 

LOUNGE/DINER 28' 6" x 13' 7" (8.69m x 4.14m)

CONSERVATORY
11' 9" x 9' 8" (3.58m x 2.95m)

KITCHEN 14' 4" x 7' 6" (4.37m x 2.29m)

REAR HALL

SHELVED PANTRY

MASTER BEDROOM 14' 10" x 13' 9" (4.52m x 4.19m) ENSUITE 6' 7" x 6' 3" (2.01m x 1.91m)