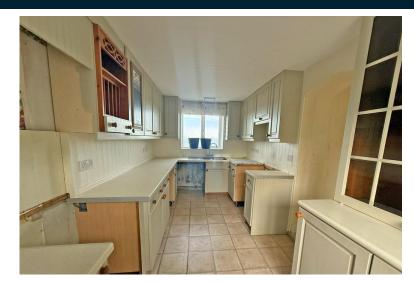

# **Property Description**

The property when briefly described comprises, entrance porch, open plan lounge diner, conservatory, kitchen, shelved pantry, ground floor master bedroom with en-suite. Three further bedrooms and family bathroom to the first floor. Attached garage, with electric door and oil-fired central heating boiler. Gardens to three sides captivating on the superb views and a summer house.

#### **GROUND FLOOR**

**ENTRANCE PORCH** 

LOUNGE/DINER 28' 6" x 13' 7" (8.69m x 4.14m)

CONSERVATORY
11' 9" x 9' 8" (3.58m x 2.95m)

KITCHEN 14' 4" x 7' 6" (4.37m x 2.29m)

REAR HALL

SHELVED PANTRY

MASTER BEDROOM 14' 10" x 13' 9" (4.52m x 4.19m) ENSUITE 6' 7" x 6' 3" (2.01m x 1.91m)