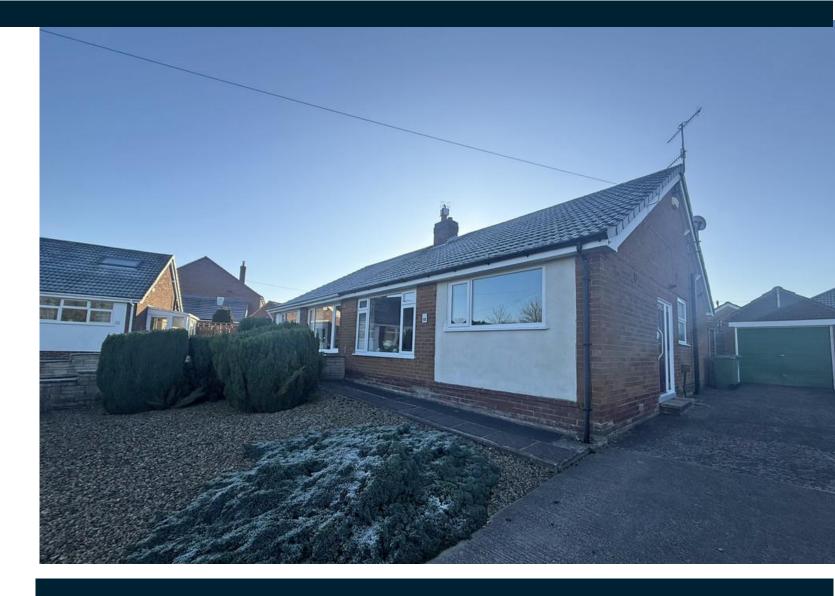

A TWO BEDROOM SEMI DETACHED BUNGALOW SITUATED ON A LOVELY CUL DE SAC WITH ELEVATED VIEWS OVER NORTH CLIFF GOLF COURSE. SOUTH FACING LOW MAINTENANCE REAR GARDEN, CONSERVATORY GARAGE AND DRIVEWAY.

# **Property Description**

This popular property when briefly described comprises entrance lobby, hallway, kitchen, lounge, wet room, two bedrooms and conservatory. to the outside of the property are low maintenance gardens, garage and a wellappointed garage.