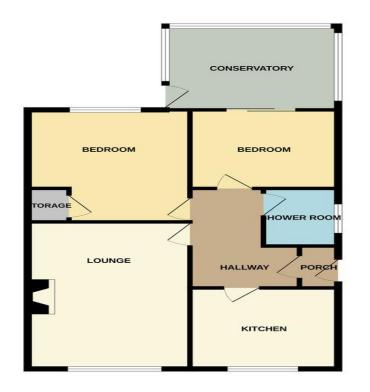

# GROUND FLOOR 772 sq.ft. (71.7 sq.m.) approx.

## **GROUND FLOOR**

16' 10" x 11' 8" (5.13m x 3.56m)

10' 7" x 8' 9" (3.23m x 2.67m)

12'10" x 11'8" (3.91m x 3.56m)

10' 7" x 9' (3.23m x 2.74m)

6' 7" x 5' 4" (2.01m x 1.63m)

12' 4" x 9' 7" (3.76m x 2.92m)

18' 3" x 9' (5.56m x 2.74m)

ENTRANCE PORCH

HALLWAY

LOUNGE

KITCHEN

BEDROOM

BEDROOM

**OUTSIDE** 

GARDENS

GARAGE

SHOWER ROOM

CONSERVATORY