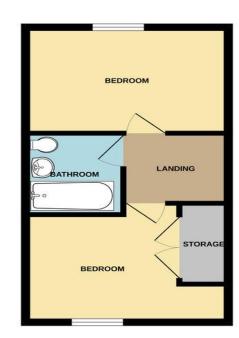

#### 3 Plough Gardens, Scalby, Scarborough, YO13 0FH

GROUND FLOOR 311 sq.ft. (28.9 sq.m.) approx. 1ST FLOOR 311 sq.ft. (28.9 sq.m.) approx.

Whilst every attempt has been made to ensure the accuracy of the floorpian contained here, measuremen of doors, windows, rooms and any other items are approximate and no responsibility is taken for any erro omission or mis-statement. This plan is for illustrative purposes only and should be used as such by any prospective purchaser. The services, systems and appliances shown have not been tested and no guarant as to their operability or efficiency can be given.

This modern home when briefly described comprises, entrance hall, kitchen diner with a wealth of integral appliances, lounge and w/c to the ground floor. On the first floor are two well-appointed bedrooms and house bathroom. Enclosed garden to the rear mainly laid to lawn with boundary fencing and patio, to the front of the property is allocated parking for two vehicles.

# **FIRST FLOOR**

LANDING

BEDROOM 13' x 8' 7" (3.96m x 2.62m)

BEDROOM 12' 10" x 9' 10" (3.91m x 3m) max

BATHROOM