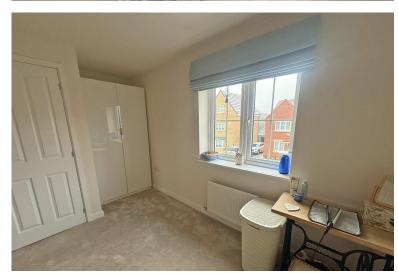

# **FIRST FLOOR**

LANDING

BEDROOM 13' x 8' 7" (3.96m x 2.62m)

BEDROOM 12' 10" x 9' 10" (3.91m x 3m) max

BATHROOM