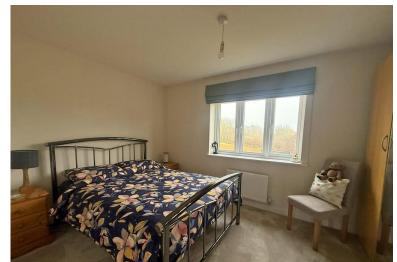

This modern home when briefly described comprises, entrance hall, kitchen diner with a wealth of integral appliances, lounge and w/c to the ground floor. On the first floor are two well-appointed bedrooms and house bathroom. Enclosed garden to the rear mainly laid to lawn with boundary fencing and patio, to the front of the property is allocated parking for two vehicles.

# **FIRST FLOOR**

LANDING

BEDROOM 13' x 8' 7" (3.96m x 2.62m)

BEDROOM 12' 10" x 9' 10" (3.91m x 3m) max

BATHROOM