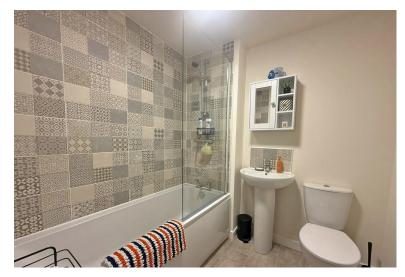

# **FIRST FLOOR**

LANDING

BEDROOM 13' x 8' 7" (3.96m x 2.62m)

BEDROOM 12' 10" x 9' 10" (3.91m x 3m) max

BATHROOM