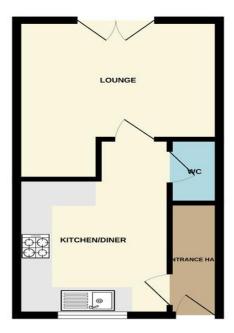

#### 3 Plough Gardens, Scalby, Scarborough, YO13 0FH

GROUND FLOOR 311 sq.ft. (28.9 sq.m.) approx. 1ST FLOOR 311 sq.ft. (28.9 sq.m.) approx.

Whilst every attempt has been made to ensure the accuracy of the floorpian contained here, measuremen of doors, windows, rooms and any other items are approximate and no responsibility is taken for any erro omission or mis-statement. This plan is for illustrative purposes only and should be used as such by any prospective purchaser. The services, systems and appliances shown have not been tested and no guarant as to their operability or efficiency can be given.

This modern home when briefly described comprises, entrance hall, kitchen diner with a wealth of integral appliances, lounge and w/c to the ground floor. On the first floor are two well-appointed bedrooms and house bathroom. Enclosed garden to the rear mainly laid to lawn with boundary fencing and patio, to the front of the property is allocated parking for two vehicles.

# **GROUND FLOOR**

ENTRANCE HALL

KITCHEN/DINER II' 9" x 9' 9" (3.58m x 2.97m)

LOUNGE 12' 2" x 13' (3.71 m x 3.96 m)

WC