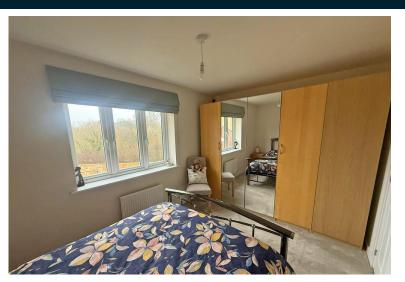

This modern home when briefly described comprises, entrance hall, kitchen diner with a wealth of integral appliances, lounge and w/c to the ground floor. On the first floor are two well-appointed bedrooms and house bathroom. Enclosed garden to the rear mainly laid to lawn with boundary fencing and patio, to the front of the property is allocated parking for two vehicles.

# **FIRST FLOOR**

LANDING

BEDROOM 13' x 8' 7" (3.96m x 2.62m)

BEDROOM 12' 10" x 9' 10" (3.91m x 3m) max

BATHROOM