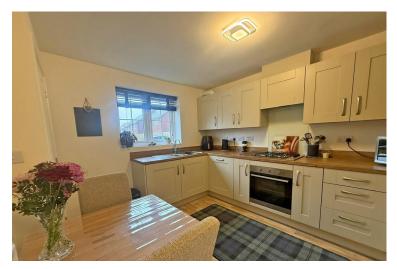

This modern home when briefly described comprises, entrance hall, kitchen diner with a wealth of integral appliances, lounge and w/c to the ground floor. On the first floor are two well-appointed bedrooms and house bathroom. Enclosed garden to the rear mainly laid to lawn with boundary fencing and patio, to the front of the property is allocated parking for two vehicles.

# **GROUND FLOOR**

ENTRANCE HALL

KITCHEN/DINER II' 9" x 9' 9" (3.58m x 2.97m)

LOUNGE 12' 2" x 13' (3.71 m x 3.96 m)

WC