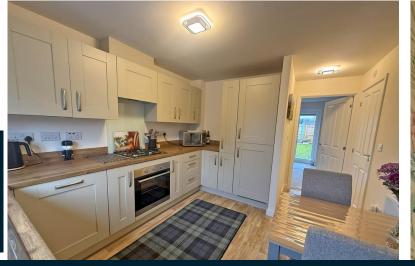

# £190,000 3 PLOUGH GARDENS, SCALBY, SCARBOROUGH, YO13 0FH

- Two Bedrooms
- Constructed 2024
- Gardens And Parking
- Well Equipped Kitchen

PRACTICALLY BRAND NEW, THIS RECENTLY CONSTRUCTED TWO BEDROOM TERRACED OF THREE HOUSES NICELY TUCKED AWAY ON A QUIET CUL DE SAC, WITH LOVELY WOODLAND VIEWS TO THE REAR. ONLY BEING OCCUPIED SINCE MAY 2024, WELL EQUIPPED KITCHEN, AND A LOVELY REAR GARDEN.

This modern home when briefly described comprises, entrance hall, kitchen diner with a wealth of integral appliances, lounge and w/c to the ground floor. On the first floor are two well-appointed bedrooms and house bathroom. Enclosed garden to the rear mainly laid to lawn with boundary fencing and patio, to the front of the property is allocated parking for two vehicles.

# **GROUND FLOOR**

ENTRANCE HALL

KITCHEN/DINER II' 9" x 9' 9" (3.58m x 2.97m)

LOUNGE 12' 2" x 13' (3.71 m x 3.96 m)

WC