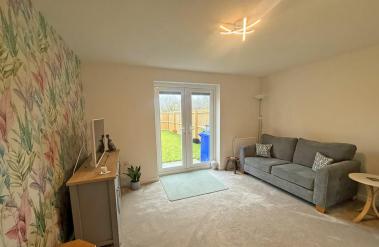

This modern home when briefly described comprises, entrance hall, kitchen diner with a wealth of integral appliances, lounge and w/c to the ground floor. On the first floor are two well-appointed bedrooms and house bathroom. Enclosed garden to the rear mainly laid to lawn with boundary fencing and patio, to the front of the property is allocated parking for two vehicles.

# **GROUND FLOOR**

ENTRANCE HALL

KITCHEN/DINER II' 9" x 9' 9" (3.58m x 2.97m)

LOUNGE 12' 2" x 13' (3.71 m x 3.96 m)

WC