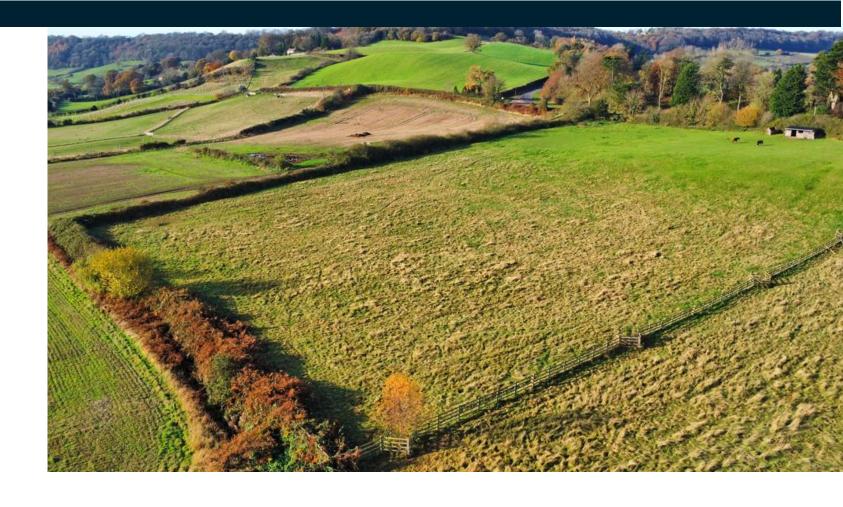

## OFFERS IN EXCESS OF £100,000 LAND, HAY LANE, SCALBY, SCARBOROUGH, YOI 3 0SP

- Scalby Village
- Plot Of Land
- Approximately 4 Acres

A RARE OPPORTUNITY TO PURCHASE A LARGE PLOT OF LAND ON THE WESTERLY SIDE OF SCALBY VILLAGE JUST INSIDE THE NATIONAL PARK. ROAD FRONTED WITH ACCESS POINT, THE LAND AMOUNTS TO APPROXIMATELY FOUR ACRES AND IS CURRENTLY USED FOR HORSES. WATER IS CONNECTED AND A DRAINAGE DITCH TO THE SIDE NEED TO BE MAINTAINED.

## **Property Description**

MAIN DESCRIPTION

A RARE OPPORTUNITY TO PURCHASE A LARGE PLOT OF LAND ON THE WESTERLY SIDE OF SCALBY VILLAGE JUST INSIDE THE NATIONAL PARK. ROAD FRONTED WITH ACCESS POINT, THE LAND AMOUNTS TO APPROXIMATELY FOUR ACRES AND IS CURRENTLY USED FOR HORSES. WATER IS CONNECTED AND A DRAINAGE DITCH TO THE SIDE NEED TO BE MAINTAINED.