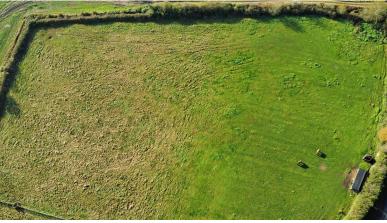

## OFFERS IN EXCESS OF £100,000 LAND, HAY LANE, SCALBY, SCARBOROUGH, YOI 3 0SP

- Scalby Village
- Plot Of Land
- Approximately 4 Acres

A RARE OPPORTUNITY TO PURCHASE A LARGE PLOT OF LAND ON THE WESTERLY SIDE OF SCALBY VILLAGE JUST INSIDE THE NATIONAL PARK. ROAD FRONTED WITH ACCESS POINT, THE LAND AMOUNTS TO APPROXIMATELY FOUR ACRES AND IS CURRENTLY USED FOR HORSES. WATER IS CONNECTED AND A DRAINAGE DITCH TO THE SIDE NEED TO BE MAINTAINED.

## **Property Description**

MAIN DESCRIPTION

A RARE OPPORTUNITY TO PURCHASE A LARGE PLOT OF LAND ON THE WESTERLY SIDE OF SCALBY VILLAGE JUST INSIDE THE NATIONAL PARK. ROAD FRONTED WITH ACCESS POINT, THE LAND AMOUNTS TO APPROXIMATELY FOUR ACRES AND IS CURRENTLY USED FOR HORSES. WATER IS CONNECTED AND A DRAINAGE DITCH TO THE SIDE NEED TO BE MAINTAINED.