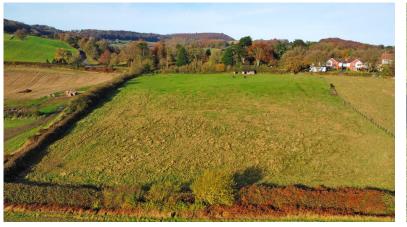

## OFFERS IN EXCESS OF £100,000 LAND, HAY LANE, SCALBY, SCARBOROUGH, YOI 3 0SP

- Scalby Village
- Plot Of Land
- Approximately 4 Acres

A RARE OPPORTUNITY TO PURCHASE A LARGE PLOT OF LAND ON THE WESTERLY SIDE OF SCALBY VILLAGE JUST INSIDE THE NATIONAL PARK. ROAD FRONTED WITH ACCESS POINT, THE LAND AMOUNTS TO APPROXIMATELY FOUR ACRES AND IS CURRENTLY USED FOR HORSES. WATER IS CONNECTED AND A DRAINAGE DITCH TO THE SIDE NEED TO BE MAINTAINED.

## **Property Description**

MAIN DESCRIPTION

A RARE OPPORTUNITY TO PURCHASE A LARGE PLOT OF LAND ON THE WESTERLY SIDE OF SCALBY VILLAGE JUST INSIDE THE NATIONAL PARK. ROAD FRONTED WITH ACCESS POINT, THE LAND AMOUNTS TO APPROXIMATELY FOUR ACRES AND IS CURRENTLY USED FOR HORSES. WATER IS CONNECTED AND A DRAINAGE DITCH TO THE SIDE NEED TO BE MAINTAINED.