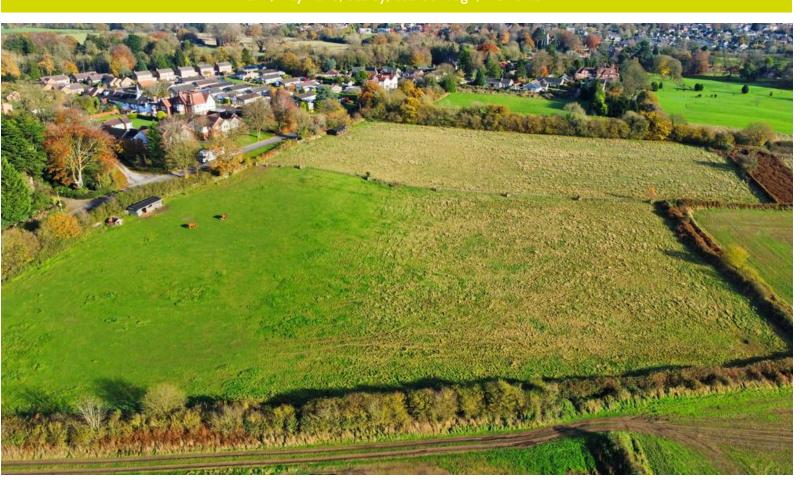

## OFFERS IN EXCESS OF £100,000 LAND, HAY LANE, SCALBY, SCARBOROUGH, YOI 3 0SP

- Scalby Village
- Plot Of Land
- Approximately 4 Acres

A RARE OPPORTUNITY TO PURCHASE A LARGE PLOT OF LAND ON THE WESTERLY SIDE OF SCALBY VILLAGE JUST INSIDE THE NATIONAL PARK. ROAD FRONTED WITH ACCESS POINT, THE LAND AMOUNTS TO APPROXIMATELY FOUR ACRES AND IS CURRENTLY USED FOR HORSES. WATER IS CONNECTED AND A DRAINAGE DITCH TO THE SIDE NEED TO BE MAINTAINED.

## **Property Description**

MAIN DESCRIPTION

A RARE OPPORTUNITY TO PURCHASE A LARGE PLOT OF LAND ON THE WESTERLY SIDE OF SCALBY VILLAGE JUST INSIDE THE NATIONAL PARK. ROAD FRONTED WITH ACCESS POINT, THE LAND AMOUNTS TO APPROXIMATELY FOUR ACRES AND IS CURRENTLY USED FOR HORSES. WATER IS CONNECTED AND A DRAINAGE DITCH TO THE SIDE NEED TO BE MAINTAINED.