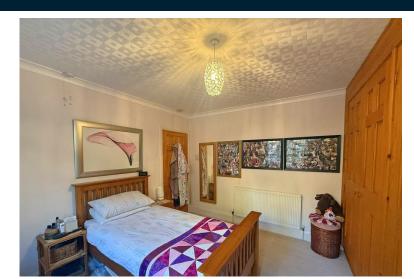

# **Property Description**

Tucked away on this pleasant crescent close to the town centre is this bright and airy ground floor apartment and when briefly described comprises entrance hall, bay fronted living room, rear facing double bedroom with fitted furniture. Modern kitchen, white bathroom suite with shower over bath, gas central heating and upvc double glazing. Lovely gardens to the outside, two storerooms and private access gates to Westwood.

### **GROUND FLOOR**

**ENTRANCE HALL** 

LIVING ROOM 14' 0" x 13' 9" (4.27m x 4.19m) max

KITCHEN

8' 6" x 7' 9" (2.59m x 2.36m)

BEDROOM 12' 3" x 11' 10" (3.73m x 3.61m)

BATHROOM 8' 4" x 6' 2" (2.54m x 1.88m)