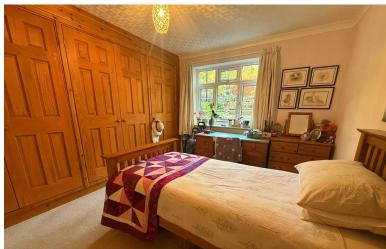

# **Property Description**

Tucked away on this pleasant crescent close to the town centre is this bright and airy ground floor apartment and when briefly described comprises entrance hall, bay fronted living room, rear facing double bedroom with fitted furniture. Modern kitchen, white bathroom suite with shower over bath, gas central heating and upvc double glazing. Lovely gardens to the outside, two storerooms and private access gates to Westwood.

### **GROUND FLOOR**

**ENTRANCE HALL** 

LIVING ROOM 14' 0" x 13' 9" (4.27m x 4.19m) max

KITCHEN

8' 6" x 7' 9" (2.59m x 2.36m)

BEDROOM 12' 3" x 11' 10" (3.73m x 3.61m)

BATHROOM 8' 4" x 6' 2" (2.54m x 1.88m)