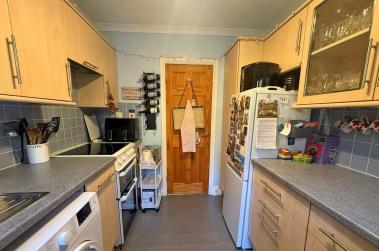

# **Property Description**

Tucked away on this pleasant crescent close to the town centre is this bright and airy ground floor apartment and when briefly described comprises entrance hall, bay fronted living room, rear facing double bedroom with fitted furniture. Modern kitchen, white bathroom suite with shower over bath, gas central heating and upvc double glazing. Lovely gardens to the outside, two storerooms and private access gates to Westwood.

### **GROUND FLOOR**

**ENTRANCE HALL** 

LIVING ROOM 14' 0" x 13' 9" (4.27m x 4.19m) max

KITCHEN

8' 6" x 7' 9" (2.59m x 2.36m)

BEDROOM 12' 3" x 11' 10" (3.73m x 3.61m)

BATHROOM 8' 4" x 6' 2" (2.54m x 1.88m)