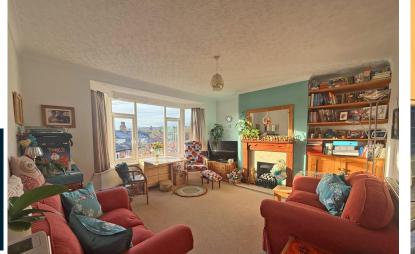

# **Property Description**

Tucked away on this pleasant crescent close to the town centre is this bright and airy ground floor apartment and when briefly described comprises entrance hall, bay fronted living room, rear facing double bedroom with fitted furniture. Modern kitchen, white bathroom suite with shower over bath, gas central heating and upvc double glazing. Lovely gardens to the outside, two storerooms and private access gates to Westwood.

### **GROUND FLOOR**

**ENTRANCE HALL** 

LIVING ROOM 14' 0" x 13' 9" (4.27m x 4.19m) max

KITCHEN

8' 6" x 7' 9" (2.59m x 2.36m)

BEDROOM 12' 3" x 11' 10" (3.73m x 3.61m)

BATHROOM 8' 4" x 6' 2" (2.54m x 1.88m)