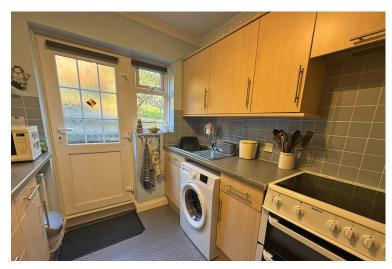

# **Property Description**

Tucked away on this pleasant crescent close to the town centre is this bright and airy ground floor apartment and when briefly described comprises entrance hall, bay fronted living room, rear facing double bedroom with fitted furniture. Modern kitchen, white bathroom suite with shower over bath, gas central heating and upvc double glazing. Lovely gardens to the outside, two storerooms and private access gates to Westwood.

### **GROUND FLOOR**

**ENTRANCE HALL** 

LIVING ROOM 14' 0" x 13' 9" (4.27m x 4.19m) max

KITCHEN

8' 6" x 7' 9" (2.59m x 2.36m)

BEDROOM 12' 3" x 11' 10" (3.73m x 3.61m)

BATHROOM 8' 4" x 6' 2" (2.54m x 1.88m)