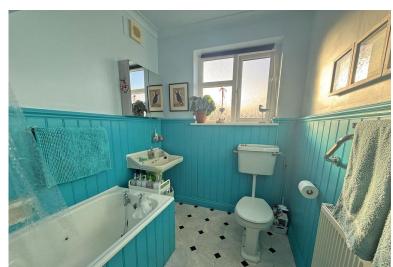

# **Property Description**

Tucked away on this pleasant crescent close to the town centre is this bright and airy ground floor apartment and when briefly described comprises entrance hall, bay fronted living room, rear facing double bedroom with fitted furniture. Modern kitchen, white bathroom suite with shower over bath, gas central heating and upvc double glazing. Lovely gardens to the outside, two storerooms and private access gates to Westwood.

### **GROUND FLOOR**

**ENTRANCE HALL** 

LIVING ROOM 14' 0" x 13' 9" (4.27m x 4.19m) max

KITCHEN

8' 6" x 7' 9" (2.59m x 2.36m)

BEDROOM 12' 3" x 11' 10" (3.73m x 3.61m)

BATHROOM 8' 4" x 6' 2" (2.54m x 1.88m)