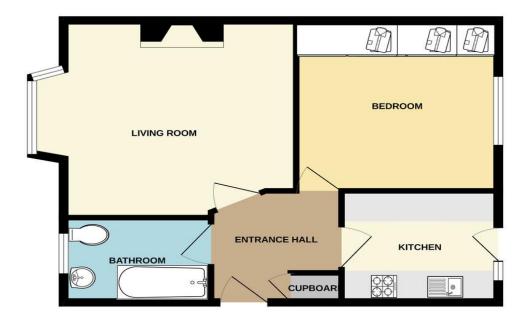

### 19 Westwood Gardens, Scarborough, YO11 2JQ

GROUND FLOOR 527 sq.ft. (49.0 sq.m.) approx.

TOTAL FLOOR AREA: 527 Sq.ft. (49.0 sq.m.) approx.

Whilst every attempt has been made to ensure the accuracy of the footplan contained here, measurement of doors, windows, rooms and any other them are approximate and no responsible; is taken for any error emission or miss-statement. This plan is of illustrative purposes only and should be used as such by any prospective purchaser. The services, systems and appliances shown have not been tested and no guarante as to their dependance of the discensory can be guite.

### **GROUND FLOOR**

**ENTRANCE HALL** 

LIVING ROOM 14' 0" x 13' 9" (4.27m x 4.19m) max

KITCHEN

8' 6" x 7' 9" (2.59m x 2.36m)

BEDROOM 12' 3" x 11' 10" (3.73m x 3.61m)

BATHROOM 8' 4" x 6' 2" (2.54m x 1.88m)