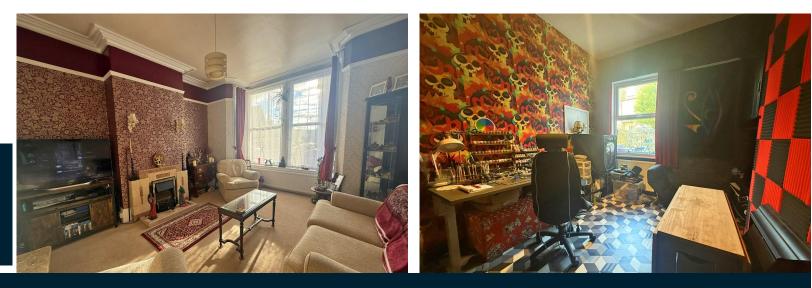

# **Property Description**

The property when briefly described comprises entrance lobby, hallway bay fronted lounge, rear facing dining room and kitchen to the ground floor. On the first floor are three well-appointed bedrooms and family bathroom. Walled forecourt and enclosed low maintenance patio garden to the rear.

HALLWAY

LOUNGE

KITCHEN

LANDING

BEDROOM

BEDROOM

BEDROOM

BATHROOM