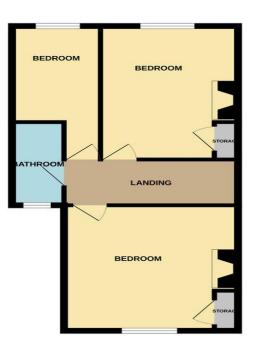

OR AREA: 974 sq.ft. (90.5 sq.m.) at de to ensure the accuracy of the flooptan cont y other items are approximate and no responsi-tions is the internation currences on the and shock

1ST FLOOR 469 sq.ft. (43.5 sq.m.) approx.

HALLWAY

LOUNGE

KITCHEN

LANDING

BEDROOM

BEDROOM

BEDROOM

BATHROOM