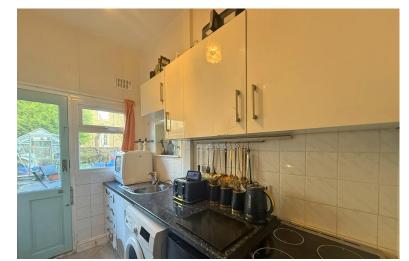

# **Property Description**

The property when briefly described comprises entrance lobby, hallway bay fronted lounge, rear facing dining room and kitchen to the ground floor. On the first floor are three well-appointed bedrooms and family bathroom. Walled forecourt and enclosed low maintenance patio garden to the rear.

HALLWAY

LOUNGE

KITCHEN

LANDING

BEDROOM

BEDROOM

BEDROOM

BATHROOM

OUTSIDE

REAR GARDEN

DINING ROOM

FIRST FLOOR