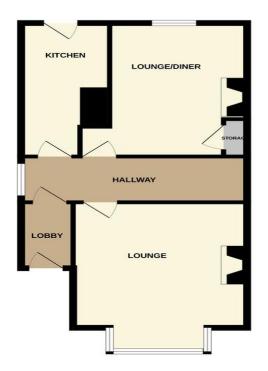

GROUND FLOOR 505 sq.ft. (46.9 sq.m.) approx.

### **GROUND FLOOR**

ENTRANCE LOBBY

15' 6" x 13' (4.72m x 3.96m) into bay

13' 10" x 10' 3" (4.22m x 3.12m)

13' 10" x 5' 8" (4.22m x 1.73m)

13' 1" x 13' 1" (3.99m x 3.99m)

13' 2" x 9' 5" (4.01 m x 2.87m)

9' 6" x 6' 10" (2.9m x 2.08m) plus recess

HALLWAY

LOUNGE

KITCHEN

LANDING

BEDROOM

BEDROOM

BEDROOM

BATHROOM