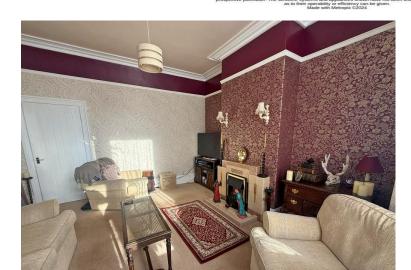

# **Property Description**

The property when briefly described comprises entrance lobby, hallway bay fronted lounge, rear facing dining room and kitchen to the ground floor. On the first floor are three well-appointed bedrooms and family bathroom. Walled forecourt and enclosed low maintenance patio garden to the rear.