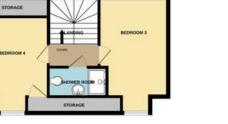

2ND FLOOR 410 sq.ft. (38.1 sq.m.) approx.

### SECOND FLOOR

LANDING

BEDROOM 3 13' 7" x 9' 9" (4.14m x 2.97m)

BEDROOM 4 11'4" x 9'7" (3.45m x 2.92m)

SHOWER ROOM 8' 2" x 3' 3" (2.49m x 0.99m)