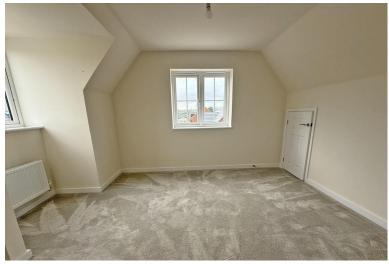

### SECOND FLOOR

LANDING

BEDROOM 3 13' 7" x 9' 9" (4.14m x 2.97m)

BEDROOM 4 11'4" x 9'7" (3.45m x 2.92m)

SHOWER ROOM 8' 2" x 3' 3" (2.49m x 0.99m)