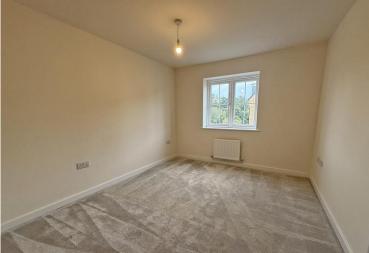

### SECOND FLOOR

LANDING

BEDROOM 3 13' 7" x 9' 9" (4.14m x 2.97m)

BEDROOM 4 11'4" x 9'7" (3.45m x 2.92m)

SHOWER ROOM 8' 2" x 3' 3" (2.49m x 0.99m)