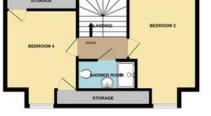

2ND FLOOR 410 sq.ft. (38.1 sq.m.) approx.

### SECOND FLOOR

LANDING

BEDROOM 3 13' 7" x 9' 9" (4.14m x 2.97m)

BEDROOM 4 11'4" x 9'7" (3.45m x 2.92m)

SHOWER ROOM 8' 2" x 3' 3" (2.49m x 0.99m)