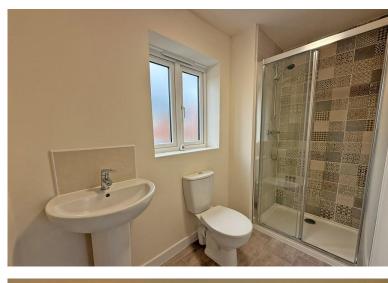

### SECOND FLOOR

LANDING

BEDROOM 3 13' 7" x 9' 9" (4.14m x 2.97m)

BEDROOM 4 11'4" x 9'7" (3.45m x 2.92m)

SHOWER ROOM 8' 2" x 3' 3" (2.49m x 0.99m)