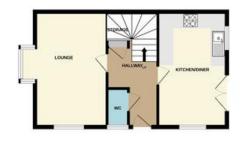

### **GROUND FLOOR**

ENTRANCE HALL

WC 5' 5" x 2' I I" (I.65m x 0.89m)

LOUNGE 15' 11" x 10' (4.85m x 3.05m) plus bay

KITCHEN/DINER 15' 11" x 9' 7" (4.85m x 2.92m)