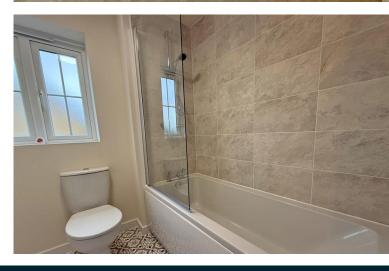

#### LANDING

**BEDROOM I** 11'3" x 9'9" (3.43m x 2.97m) ENSUITE 9' 9" x 4' 4" (2.97m x 1.32m)

BEDROOM 2 15' 11" x 10' (4.85m x 3.05m)

BATHROOM 7' I I " x 6' 4" (2.41 m x 1.93m)