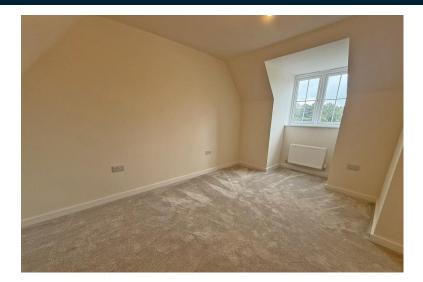

### SECOND FLOOR

LANDING

BEDROOM 3 13' 7" x 9' 9" (4.14m x 2.97m)

BEDROOM 4 11'4" x 9'7" (3.45m x 2.92m)

SHOWER ROOM 8' 2" x 3' 3" (2.49m x 0.99m)