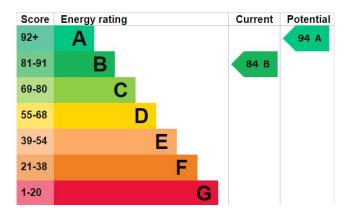

### TOTAL FLOOR AREA : 1264 sq.ft. (117.4 sq.m.) approx.

It is the resource method in the accuracy of the floogian contained here, measurements temp has been made to ensure the accuracy of the floogian contained here, measurements ower, coords and any other items are approximate and no responsibility is taken for any error, inst-statement. This plain is for iterative purposes only and should be used as such by any chaser. The services, systems and appliances shown have not been fested and no guarantee as to their operativity or efficiency can be given. Made with Metropix 62024