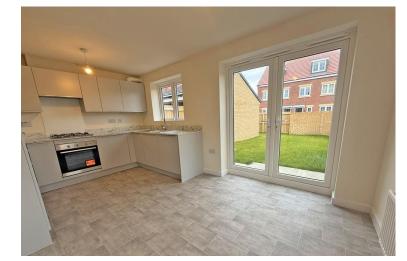

## **Property Description**

The stunning 4 bedroom Hardwick is a luxurious family home that gives you all the room and flexibility you'll ever need. As soon as you enter the large and airy hallway with WC, it's obvious you're in a home that's all about space. Off the central hallway there's a large lounge with amazing bay window, a stylish kitchen/diner with beautifully designed U-shaped kitchen and generous dining area. When opened, French doors transform this room. On the first floor are two huge double bedrooms, one with en suite and the other which could be a potential study area. There's a family bathroom on this floor too. On the second floor are two more bedrooms, shower room and further storage.

### **GROUND FLOOR**

ENTRANCE HALL

WC 5' 5" x 2' I I" (I.65m x 0.89m)

LOUNGE 15' 11" x 10' (4.85m x 3.05m) plus bay

KITCHEN/DINER 15' 11" x 9' 7" (4.85m x 2.92m)