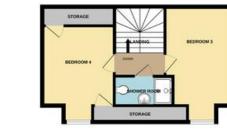

### SECOND FLOOR

LANDING

BEDROOM 3 13' 7" x 9' 9" (4.14m x 2.97m)

BEDROOM 4 11'4" x 9'7" (3.45m x 2.92m)

SHOWER ROOM 8' 2" x 3' 3" (2.49m x 0.99m)