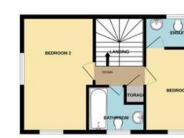

#### LANDING

**BEDROOM I** 11'3" x 9'9" (3.43m x 2.97m) ENSUITE 9' 9" x 4' 4" (2.97m x 1.32m)

BEDROOM 2 15' 11" x 10' (4.85m x 3.05m)

BATHROOM 7' I I " x 6' 4" (2.41 m x 1.93m)