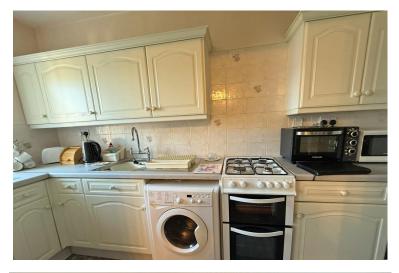

# **Property Description**

This purpose-built first floor, two-bedroom property enjoys a private entrance door on the ground floor, wide staircase to the first-floor hallway with walk-in cupboard housing the gas boiler, good sized front facing living room with lovely views over the communal gardens and fitted kitchen. There are two bedrooms, both overlooking pleasant gardens to the rear and a three-piece bathroom suite. The property also benefits from gas central heating and UPVC double glazed windows.

### FIRST FLOOR

LANDING

LIVING ROOM 13' x 12' (3.96m x 3.66m)

KITCHEN 12' x 4'10" (3.66m x 1.47m)

BEDROOM 11' x 10' (3.35m x 3.05m)

BEDROOM 8' 9" x 7' (2.67m x 2.13m)

BATHROOM 10' x 4' (3.05m x 1.22m)