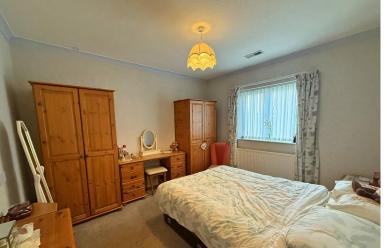

### FIRST FLOOR

LANDING

LIVING ROOM 13' x 12' (3.96m x 3.66m)

KITCHEN 12' x 4'10" (3.66m x 1.47m)

BEDROOM 11' x 10' (3.35m x 3.05m)

BEDROOM 8' 9" x 7' (2.67m x 2.13m)

BATHROOM 10' x 4' (3.05m x 1.22m)