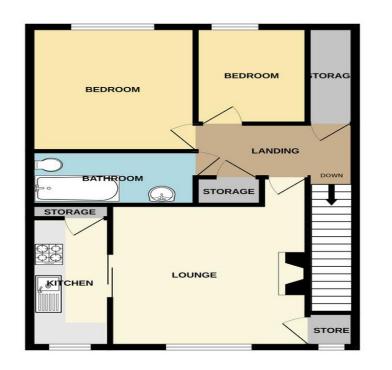

#### 51 Danes Dyke, Newby, Scarborough, YO12 6UC

1ST FLOOR 607 sq.ft. (56.4 sq.m.) approx

GROUND FLOOR 60 sq.ft. (5.6 sq.m.) appro:

### FIRST FLOOR

LANDING

LIVING ROOM 13' x 12' (3.96m x 3.66m)

KITCHEN 12' x 4'10" (3.66m x 1.47m)

BEDROOM 11' x 10' (3.35m x 3.05m)

BEDROOM 8' 9" x 7' (2.67m x 2.13m)

BATHROOM 10' x 4' (3.05m x 1.22m)