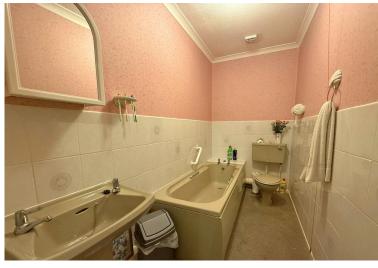

### FIRST FLOOR

LANDING

LIVING ROOM 13' x 12' (3.96m x 3.66m)

KITCHEN 12' x 4'10" (3.66m x 1.47m)

BEDROOM 11' x 10' (3.35m x 3.05m)

BEDROOM 8' 9" x 7' (2.67m x 2.13m)

BATHROOM 10' x 4' (3.05m x 1.22m)