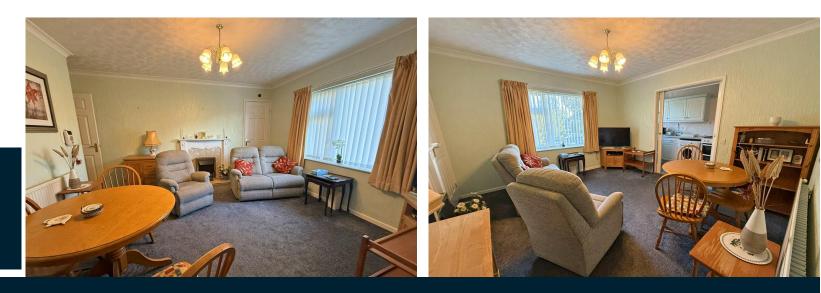

# **Property Description**

This purpose-built first floor, two-bedroom property enjoys a private entrance door on the ground floor, wide staircase to the first-floor hallway with walk-in cupboard housing the gas boiler, good sized front facing living room with lovely views over the communal gardens and fitted kitchen. There are two bedrooms, both overlooking pleasant gardens to the rear and a three-piece bathroom suite. The property also benefits from gas central heating and UPVC double glazed windows.

### FIRST FLOOR

LANDING

LIVING ROOM 13' x 12' (3.96m x 3.66m)

KITCHEN 12' x 4'10" (3.66m x 1.47m)

BEDROOM 11' x 10' (3.35m x 3.05m)

BEDROOM 8' 9" x 7' (2.67m x 2.13m)

BATHROOM 10' x 4' (3.05m x 1.22m)