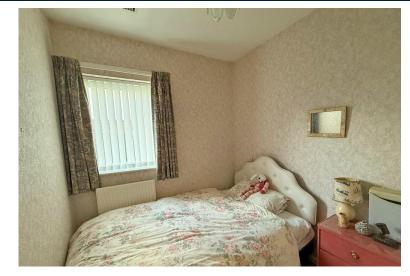

### FIRST FLOOR

LANDING

LIVING ROOM 13' x 12' (3.96m x 3.66m)

KITCHEN 12' x 4'10" (3.66m x 1.47m)

BEDROOM 11' x 10' (3.35m x 3.05m)

BEDROOM 8' 9" x 7' (2.67m x 2.13m)

BATHROOM 10' x 4' (3.05m x 1.22m)