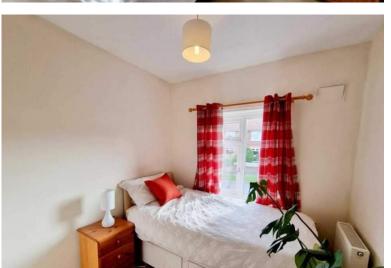

## **FIRST FLOOR**

LANDING

BEDROOM | | | 7" x | | 1" 7" (3.53m x 3.53m)

BEDROOM | | | 7" x | | | (3.53m x 3.35m)

BEDROOM 8' | | 1 " x 7' 9" (2.72m x 2.36m)

 ${\tt BATHROOM}$ 