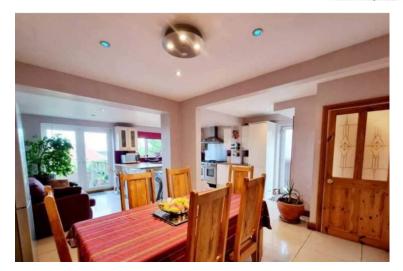

The property when briefly described comprises, entrance hall with downstairs w/c, front facing lounge with wood burning stove, extended rear with a superb open plan living kitchen diner. On the first floor are three well-appointed bedrooms and family bathroom. Off street parking to the front, large space for a workshop to the side and garden to the rear.

## **GROUND FLOOR**

ENTRANCE HALL

WC

LOUNGE 13' 3" x 11' 10" (4.04m x 3.61m)

LIVING/KITCHEN/DINER 20' 9" x 18' 1" (6.32m x 5.51m)