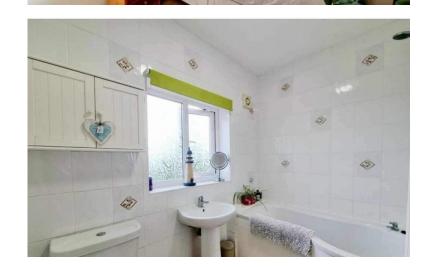

## **FIRST FLOOR**

LANDING

BEDROOM | | | 7" x | | 1" 7" (3.53m x 3.53m)

BEDROOM | | | 7" x | | | (3.53m x 3.35m)

BEDROOM 8' | | 1 " x 7' 9" (2.72m x 2.36m)

 ${\tt BATHROOM}$ 