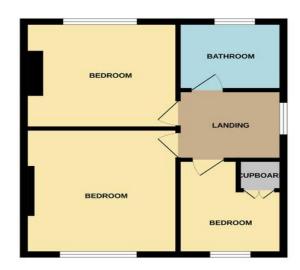

### 24 The Uplands, Newby, Scarborough, YO12 5HX

GROUND FLOOR 543 sq.ft. (50.4 sq.m.) approx.

TOTAL FLOOR AREA: 959 sq.ft. (89.1 sq.m.) approx.

Whilst every attempt has been made to ensure the accuracy of the fooglas considered here, measurement of doors, vieckows, rooms, and any other terms are approximate and to responsibility is taken for any emission or mis-statement. This plan is for fillustrative purposes only and should be used as such by any prospective purchaser. The services, systems and appliances shown have not been tested and no guarant as the contract of the contract

The property when briefly described comprises, entrance hall with downstairs w/c, front facing lounge with wood burning stove, extended rear with a superb open plan living kitchen diner. On the first floor are three well-appointed bedrooms and family bathroom. Off street parking to the front, large space for a workshop to the side and garden to the rear.

## **FIRST FLOOR**

LANDING

BEDROOM | | | 7" x | | 1" 7" (3.53m x 3.53m)

BEDROOM | | | 7" x | | | (3.53m x 3.35m)

BEDROOM 8' | | 1 " x 7' 9" (2.72m x 2.36m)

 ${\tt BATHROOM}$ 