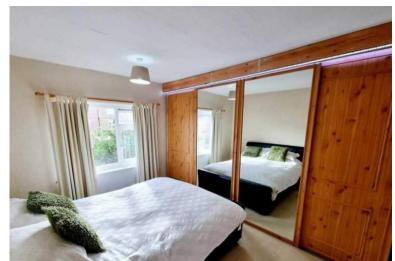

## **FIRST FLOOR**

LANDING

BEDROOM | | | 7" x | | 1" 7" (3.53m x 3.53m)

BEDROOM | | | 7" x | | | (3.53m x 3.35m)

BEDROOM 8' | | 1 " x 7' 9" (2.72m x 2.36m)

 ${\tt BATHROOM}$ 