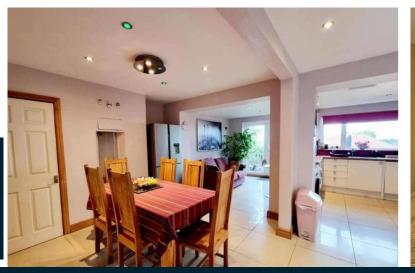

The property when briefly described comprises, entrance hall with downstairs w/c, front facing lounge with wood burning stove, extended rear with a superb open plan living kitchen diner. On the first floor are three well-appointed bedrooms and family bathroom. Off street parking to the front, large space for a workshop to the side and garden to the rear.

## **GROUND FLOOR**

ENTRANCE HALL

WC

LOUNGE 13' 3" x 11' 10" (4.04m x 3.61m)

LIVING/KITCHEN/DINER 20' 9" x 18' 1" (6.32m x 5.51m)