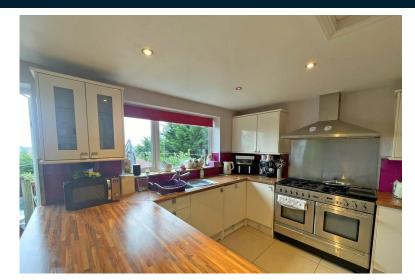

The property when briefly described comprises, entrance hall with downstairs w/c, front facing lounge with wood burning stove, extended rear with a superb open plan living kitchen diner. On the first floor are three well-appointed bedrooms and family bathroom. Off street parking to the front, large space for a workshop to the side and garden to the rear.

## **GROUND FLOOR**

ENTRANCE HALL

WC

LOUNGE 13' 3" x 11' 10" (4.04m x 3.61m)

LIVING/KITCHEN/DINER 20' 9" x 18' 1" (6.32m x 5.51m)