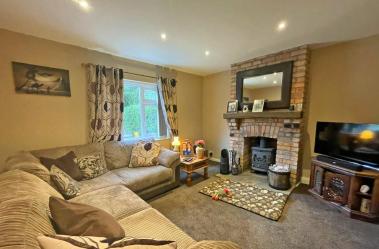

The property when briefly described comprises, entrance hall with downstairs w/c, front facing lounge with wood burning stove, extended rear with a superb open plan living kitchen diner. On the first floor are three well-appointed bedrooms and family bathroom. Off street parking to the front, large space for a workshop to the side and garden to the rear.

## **GROUND FLOOR**

ENTRANCE HALL

WC

LOUNGE 13' 3" x 11' 10" (4.04m x 3.61m)

LIVING/KITCHEN/DINER 20' 9" x 18' 1" (6.32m x 5.51m)