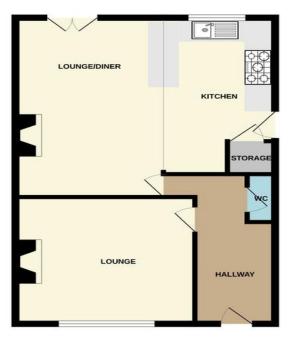

### 24 The Uplands, Newby, Scarborough, YO12 5HX

GROUND FLOOR 543 sq.ft. (50.4 sq.m.) approx.

TOTAL FLOOR AREA: 959 sq.ft. (89.1 sq.m.) approx.

Whilst every attempt has been made to ensure the accuracy of the fooglas considered here, measurement of doors, vieckows, rooms, and any other terms are approximate and to responsibility is taken for any emission or mis-statement. This plan is for fillustrative purposes only and should be used as such by any prospective purchaser. The services, systems and appliances shown have not been tested and no guarant as the contract of the contract

The property when briefly described comprises, entrance hall with downstairs w/c, front facing lounge with wood burning stove, extended rear with a superb open plan living kitchen diner. On the first floor are three well-appointed bedrooms and family bathroom. Off street parking to the front, large space for a workshop to the side and garden to the rear.

## **GROUND FLOOR**

ENTRANCE HALL

WC

LOUNGE 13' 3" x 11' 10" (4.04m x 3.61m)

LIVING/KITCHEN/DINER 20' 9" x 18' 1" (6.32m x 5.51m)