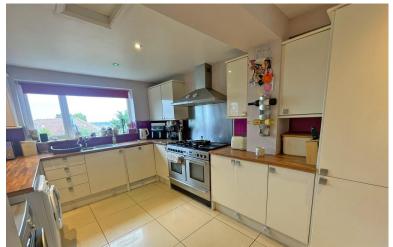

The property when briefly described comprises, entrance hall with downstairs w/c, front facing lounge with wood burning stove, extended rear with a superb open plan living kitchen diner. On the first floor are three well-appointed bedrooms and family bathroom. Off street parking to the front, large space for a workshop to the side and garden to the rear.

## **GROUND FLOOR**

ENTRANCE HALL

WC

LOUNGE 13' 3" x 11' 10" (4.04m x 3.61m)

LIVING/KITCHEN/DINER 20' 9" x 18' 1" (6.32m x 5.51m)